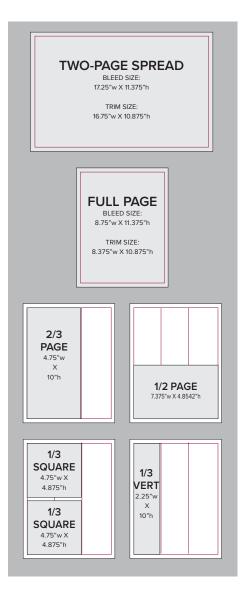

## **FULL PAGE AD SIZES**

MUST include 0.25" bleed area on all sides. You may include bleed marks, but please DO NOT include crop marks.

**TWO PAGE SPREAD** 

**BLEED SIZE:** 17.25" X 11.375" **LIVE AREA:** 16.25" X 10.375" **TRIM SIZE:** 16.75" X 10.875"

#### **FULL PAGE SINGLE**

**BLEED SIZE:** 8.75" X 11.375" **LIVE AREA:** 7.875" X 10.375" **TRIM SIZE:** 8.375" X 10.875"

## FRACTIONAL AD SIZES

DO NOT bleed. **DO NOT include crop marks.** 

**2/3 VERTICAL:** 4.75" X 10" **1/2 HORIZONTAL:** 7.375" X 4.8542" **1/3 VERTICAL:** 2.25" X 10" **1/3 SQUARE:** 4.75" X 4.875"